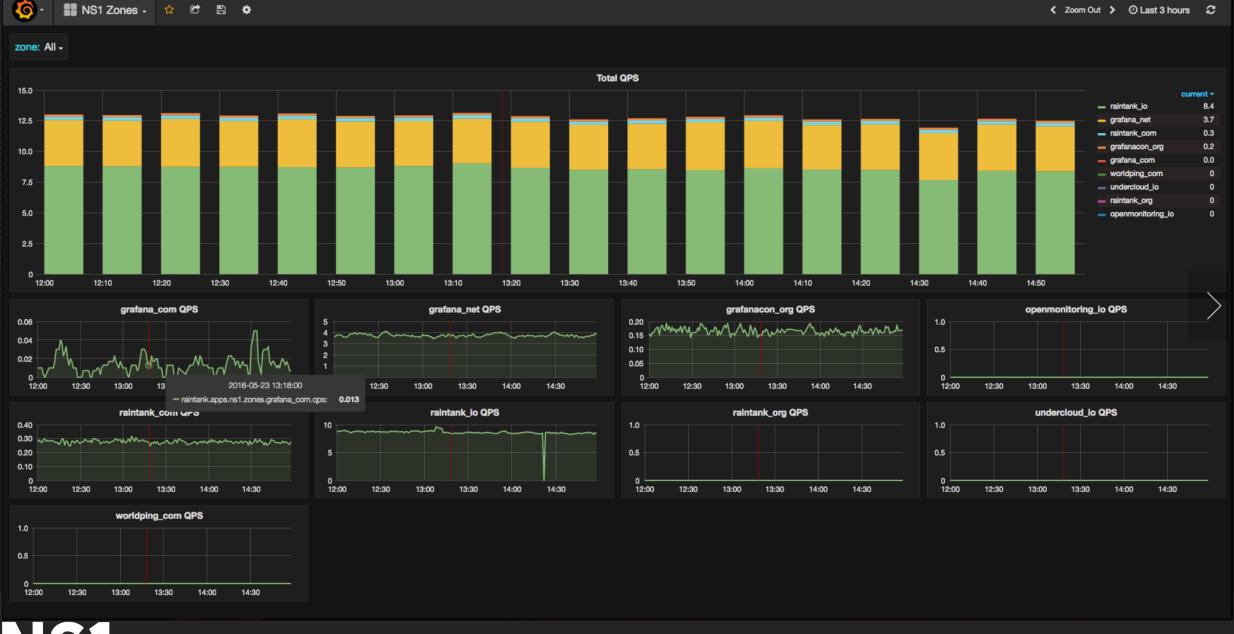

#### NS1 + Grafana

#### Supported metrics

- Queries per second, broken down by zone
- DNS monitoring
- HTTP monitoring
- Ping (ICMP) monitoring
- TCP monitoring
- NS1 monitoring from multiple regions with rapid recheck to prevent false positives