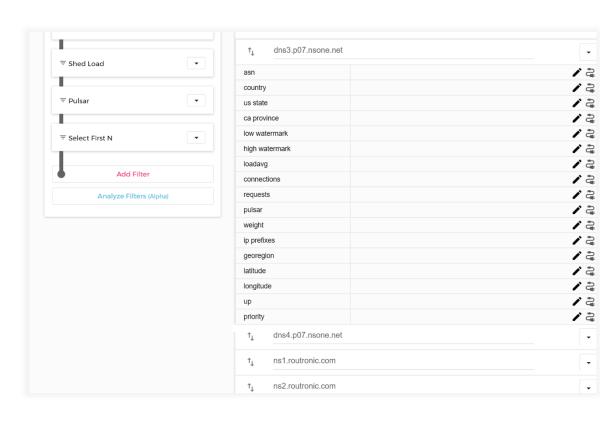

# **DNS That Moves With Your Existing Data**

#### **Meta-Data Drives Intelligence:**

- Geo and Network (ASN)
- Up/Down Status
- Latency
- Bandwidth
- Capacity
- Load (current connections)
- Cost

I've never seen another DNS service quite like NS1. I feel that their data-driven approach, combined with their incredible flexibility, makes them the next generation DNS host.